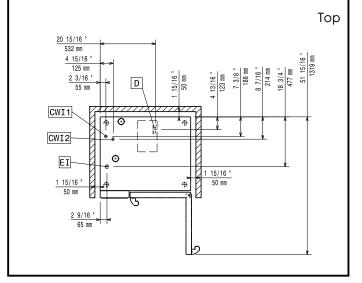

# 34 1/8 " 867 mm 34 1/8 " 867 mm 12 11/16 " 322 mm 2 5/16 " 751 mm 2 5/16 " 58 mm Side

33 1/2 "
850 mm
3 "
91/8 92 "
91/8 1 88 mm
9

CWI1 = Cold Water inlet 1 (cleaning) CWI2 = Cold Water Inlet 2 (steam

EI = Electrical inlet (power)

generator) = Drain

DO = Overflow drain pipe

Circuit breaker required

**Supply voltage:** 380-415 V/3N ph/50-60 Hz

Electrical power, max: 11.8 kW
Electrical power, default: 11.1 kW

Water:

Inlet water temperature, max: 30 °C

ob water pine size (CWII

Inlet water pipe size (CWI),

 CW12):
 3/4"

 Pressure, min-max:
 1-6 bar

 Chlorides:
 <10 ppm</td>

 Conductivity:
 >50 μS/cm

 Drain "D":
 50mm

Electrolux Professional recommends the use of treated water,

based on testing of specific water conditions.