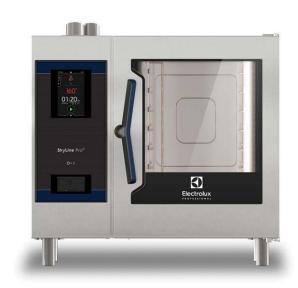

| ITEM #  |  |  |
|---------|--|--|
| MODEL # |  |  |
| NAME #  |  |  |
| SIS #   |  |  |
|         |  |  |
| AIA #   |  |  |

217616 (ECOE61K2AT)

SkyLine ProS Combi Boilerless Oven with touch screen control, 6x1/1GN, electric, 2 cooking modes (recipe program, manual), automatic cleaning and IOT module

SkyLine ProS Electric Combi Oven 6GN1/1 with IOT Module

| •                                       | Riser on wheels for stacked 2x6 GN 1/1 ovens, height 250mm                                                                                                                                                                                                                                                                                                                                                                                                                                                                                                                                                                                                                                                                                                                 | PNC 922635                                                                                                                                                                                                     |   | <ul> <li>4 high adjustable feet for 6 &amp; 10 GN<br/>ovens, 230-290mm</li> </ul>                                | PNC 922745  |   |
|-----------------------------------------|----------------------------------------------------------------------------------------------------------------------------------------------------------------------------------------------------------------------------------------------------------------------------------------------------------------------------------------------------------------------------------------------------------------------------------------------------------------------------------------------------------------------------------------------------------------------------------------------------------------------------------------------------------------------------------------------------------------------------------------------------------------------------|----------------------------------------------------------------------------------------------------------------------------------------------------------------------------------------------------------------|---|------------------------------------------------------------------------------------------------------------------|-------------|---|
| •                                       | Stainless steel drain kit for 6 & 10 GN oven, dia=50mm                                                                                                                                                                                                                                                                                                                                                                                                                                                                                                                                                                                                                                                                                                                     | PNC 922636                                                                                                                                                                                                     |   | <ul> <li>Tray for traditional static cooking,<br/>H=100mm</li> </ul>                                             | PNC 922746  |   |
| •                                       | Plastic drain kit for 6 &10 GN oven,<br>dia=50mm                                                                                                                                                                                                                                                                                                                                                                                                                                                                                                                                                                                                                                                                                                                           | PNC 922637                                                                                                                                                                                                     |   | <ul> <li>Double-face griddle, one side ribbed<br/>and one side smooth, 400x600mm</li> </ul>                      | PNC 922747  |   |
| _                                       | Trolley with 2 tanks for grease                                                                                                                                                                                                                                                                                                                                                                                                                                                                                                                                                                                                                                                                                                                                            | PNC 922638                                                                                                                                                                                                     |   | <ul> <li>Trolley for grease collection kit</li> </ul>                                                            | PNC 922752  |   |
| •                                       | collection                                                                                                                                                                                                                                                                                                                                                                                                                                                                                                                                                                                                                                                                                                                                                                 | FINC 722030                                                                                                                                                                                                    | _ | Water inlet pressure reducer                                                                                     | PNC 922773  |   |
|                                         |                                                                                                                                                                                                                                                                                                                                                                                                                                                                                                                                                                                                                                                                                                                                                                            | DVIC 000 / 70                                                                                                                                                                                                  |   | ·                                                                                                                |             |   |
|                                         | Grease collection kit for GN 1/1-2/1 open base (2 tanks, open/close device for drain)                                                                                                                                                                                                                                                                                                                                                                                                                                                                                                                                                                                                                                                                                      | PNC 922639                                                                                                                                                                                                     |   | <ul> <li>Kit for installation of electric power<br/>peak management system for 6 &amp; 10<br/>GN Oven</li> </ul> | PNC 922774  |   |
| •                                       | Wall support for 6 GN 1/1 oven                                                                                                                                                                                                                                                                                                                                                                                                                                                                                                                                                                                                                                                                                                                                             | PNC 922643                                                                                                                                                                                                     |   | <ul> <li>Extension for condensation tube, 37cm</li> </ul>                                                        | PNC 922776  |   |
| •                                       | Dehydration tray, GN 1/1, H=20mm                                                                                                                                                                                                                                                                                                                                                                                                                                                                                                                                                                                                                                                                                                                                           | PNC 922651                                                                                                                                                                                                     |   | <ul> <li>Non-stick universal pan, GN 1/1,</li> </ul>                                                             | PNC 925000  |   |
|                                         | Flat dehydration tray, GN 1/1                                                                                                                                                                                                                                                                                                                                                                                                                                                                                                                                                                                                                                                                                                                                              | PNC 922652                                                                                                                                                                                                     | ā | H=20mm                                                                                                           |             | _ |
|                                         |                                                                                                                                                                                                                                                                                                                                                                                                                                                                                                                                                                                                                                                                                                                                                                            |                                                                                                                                                                                                                |   | Non-stick universal pan, GN 1/ 1,                                                                                | PNC 925001  |   |
| •                                       | Open base for 6 & 10 GN 1/1 oven,<br>disassembled - NO accessory can be<br>fitted with the exception of 922382                                                                                                                                                                                                                                                                                                                                                                                                                                                                                                                                                                                                                                                             | PNC 922653                                                                                                                                                                                                     |   | Non-stick universal pan, GN 1/1,     H=40mm     Non-stick universal pan, GN 1/1,                                 | PNC 925002  |   |
|                                         | ·                                                                                                                                                                                                                                                                                                                                                                                                                                                                                                                                                                                                                                                                                                                                                                          | DVIC 000/55                                                                                                                                                                                                    |   | H=60mm                                                                                                           | 1110 723002 | _ |
| •                                       | Bakery/pastry rack kit for 6 GN 1/1 oven                                                                                                                                                                                                                                                                                                                                                                                                                                                                                                                                                                                                                                                                                                                                   | PNC 922655                                                                                                                                                                                                     |   |                                                                                                                  | DNC 005007  |   |
|                                         | with 5 racks 400x600mm and 80mm pitch                                                                                                                                                                                                                                                                                                                                                                                                                                                                                                                                                                                                                                                                                                                                      |                                                                                                                                                                                                                | _ | Double-face griddle, one side ribbed<br>and one side smooth, GN 1/1                                              | PNC 925003  |   |
| •                                       | Stacking kit for 6 GN 1/1 combi or                                                                                                                                                                                                                                                                                                                                                                                                                                                                                                                                                                                                                                                                                                                                         | PNC 922657                                                                                                                                                                                                     |   | <ul> <li>Aluminum grill, GN 1/1</li> </ul>                                                                       | PNC 925004  |   |
|                                         | convection oven on 15&25kg blast                                                                                                                                                                                                                                                                                                                                                                                                                                                                                                                                                                                                                                                                                                                                           |                                                                                                                                                                                                                |   | <ul> <li>Frying pan for 8 eggs, pancakes,</li> </ul>                                                             | PNC 925005  |   |
|                                         | chiller/freezer crosswise                                                                                                                                                                                                                                                                                                                                                                                                                                                                                                                                                                                                                                                                                                                                                  |                                                                                                                                                                                                                |   | hamburgers, GN 1/1                                                                                               |             |   |
| •                                       | Heat shield for stacked ovens 6 GN 1/1                                                                                                                                                                                                                                                                                                                                                                                                                                                                                                                                                                                                                                                                                                                                     | PNC 922660                                                                                                                                                                                                     |   | • Flat baking tray with 2 edges, GN 1/1                                                                          | PNC 925006  |   |
|                                         | on 6 GN 1/1                                                                                                                                                                                                                                                                                                                                                                                                                                                                                                                                                                                                                                                                                                                                                                |                                                                                                                                                                                                                |   |                                                                                                                  | PNC 925007  |   |
|                                         | Heat shield for stacked ovens 6 GN 1/1                                                                                                                                                                                                                                                                                                                                                                                                                                                                                                                                                                                                                                                                                                                                     | PNC 922661                                                                                                                                                                                                     |   | Baking tray for 4 baguettes, GN 1/1                                                                              |             |   |
|                                         | on 10 GN 1/1                                                                                                                                                                                                                                                                                                                                                                                                                                                                                                                                                                                                                                                                                                                                                               | 1110 722001                                                                                                                                                                                                    | _ | <ul> <li>Potato baker for 28 potatoes, GN 1/1</li> </ul>                                                         | PNC 925008  |   |
| _                                       | Heat shield for 6 GN 1/1 oven                                                                                                                                                                                                                                                                                                                                                                                                                                                                                                                                                                                                                                                                                                                                              | PNC 922662                                                                                                                                                                                                     |   | <ul> <li>Non-stick universal pan, GN 1/2,</li> </ul>                                                             | PNC 925009  |   |
|                                         | •                                                                                                                                                                                                                                                                                                                                                                                                                                                                                                                                                                                                                                                                                                                                                                          |                                                                                                                                                                                                                |   | H=20mm                                                                                                           |             |   |
| •                                       | Compatibility kit for installation of 6 GN 1/1 electric oven on previous 6 GN 1/1 electric oven (old stacking kit 922319 is                                                                                                                                                                                                                                                                                                                                                                                                                                                                                                                                                                                                                                                | PNC 9226/9                                                                                                                                                                                                     |   | • Non-stick universal pan, GN 1/2,<br>H=40mm                                                                     | PNC 925010  | _ |
|                                         | also needed)                                                                                                                                                                                                                                                                                                                                                                                                                                                                                                                                                                                                                                                                                                                                                               |                                                                                                                                                                                                                |   | <ul> <li>Non-stick universal pan, GN 1/2,</li> </ul>                                                             | PNC 925011  |   |
|                                         | ,                                                                                                                                                                                                                                                                                                                                                                                                                                                                                                                                                                                                                                                                                                                                                                          | PNC 922684                                                                                                                                                                                                     | П | H=60mm                                                                                                           | 1110 720011 |   |
|                                         | Fixed tray rack for 6 GN 1/1 and 400x600mm grids                                                                                                                                                                                                                                                                                                                                                                                                                                                                                                                                                                                                                                                                                                                           | PNC 922684                                                                                                                                                                                                     |   |                                                                                                                  | PNC 930217  | ۵ |
| •                                       | Fixed tray rack for 6 GN 1/1 and 400x600mm grids Kit to fix oven to the wall                                                                                                                                                                                                                                                                                                                                                                                                                                                                                                                                                                                                                                                                                               | PNC 922687                                                                                                                                                                                                     |   | <ul><li>H=60mm</li><li>Compatibility kit for installation on</li></ul>                                           |             |   |
| •                                       | Fixed tray rack for 6 GN 1/1 and 400x600mm grids Kit to fix oven to the wall Tray support for 6 & 10 GN 1/1 oven base                                                                                                                                                                                                                                                                                                                                                                                                                                                                                                                                                                                                                                                      | PNC 922687<br>PNC 922690                                                                                                                                                                                       | 0 | <ul><li>H=60mm</li><li>Compatibility kit for installation on</li></ul>                                           |             |   |
| •                                       | Fixed tray rack for 6 GN 1/1 and 400x600mm grids Kit to fix oven to the wall Tray support for 6 & 10 GN 1/1 oven base 4 adjustable feet with black cover for 6 & 10 GN ovens, 100-115mm                                                                                                                                                                                                                                                                                                                                                                                                                                                                                                                                                                                    | PNC 922687<br>PNC 922690<br>PNC 922693                                                                                                                                                                         | 0 | <ul><li>H=60mm</li><li>Compatibility kit for installation on</li></ul>                                           |             |   |
| •                                       | Fixed tray rack for 6 GN 1/1 and 400x600mm grids Kit to fix oven to the wall Tray support for 6 & 10 GN 1/1 oven base 4 adjustable feet with black cover for 6                                                                                                                                                                                                                                                                                                                                                                                                                                                                                                                                                                                                             | PNC 922687<br>PNC 922690                                                                                                                                                                                       | 0 | <ul><li>H=60mm</li><li>Compatibility kit for installation on</li></ul>                                           |             |   |
| •                                       | Fixed tray rack for 6 GN 1/1 and 400x600mm grids Kit to fix oven to the wall Tray support for 6 & 10 GN 1/1 oven base 4 adjustable feet with black cover for 6 & 10 GN ovens, 100-115mm                                                                                                                                                                                                                                                                                                                                                                                                                                                                                                                                                                                    | PNC 922687<br>PNC 922690<br>PNC 922693                                                                                                                                                                         | 0 | <ul><li>H=60mm</li><li>Compatibility kit for installation on</li></ul>                                           |             |   |
| •                                       | Fixed tray rack for 6 GN 1/1 and 400x600mm grids Kit to fix oven to the wall Tray support for 6 & 10 GN 1/1 oven base 4 adjustable feet with black cover for 6 & 10 GN ovens, 100-115mm Detergent tank holder for open base Bakery/pastry runners 400x600mm for                                                                                                                                                                                                                                                                                                                                                                                                                                                                                                            | PNC 922687<br>PNC 922690<br>PNC 922693<br>PNC 922699                                                                                                                                                           |   | <ul><li>H=60mm</li><li>Compatibility kit for installation on</li></ul>                                           |             |   |
| •                                       | Fixed tray rack for 6 GN 1/1 and 400x600mm grids Kit to fix oven to the wall Tray support for 6 & 10 GN 1/1 oven base 4 adjustable feet with black cover for 6 & 10 GN ovens, 100-115mm Detergent tank holder for open base Bakery/pastry runners 400x600mm for 6 & 10 GN 1/1 oven base Wheels for stacked ovens                                                                                                                                                                                                                                                                                                                                                                                                                                                           | PNC 922687<br>PNC 922690<br>PNC 922693<br>PNC 922699<br>PNC 922702<br>PNC 922704                                                                                                                               |   | <ul><li>H=60mm</li><li>Compatibility kit for installation on</li></ul>                                           |             |   |
| •                                       | Fixed tray rack for 6 GN 1/1 and 400x600mm grids Kit to fix oven to the wall Tray support for 6 & 10 GN 1/1 oven base 4 adjustable feet with black cover for 6 & 10 GN ovens, 100-115mm Detergent tank holder for open base Bakery/pastry runners 400x600mm for 6 & 10 GN 1/1 oven base Wheels for stacked ovens Mesh grilling grid, GN 1/1                                                                                                                                                                                                                                                                                                                                                                                                                                | PNC 922687<br>PNC 922690<br>PNC 922693<br>PNC 922699<br>PNC 922702<br>PNC 922704<br>PNC 922713                                                                                                                 |   | <ul><li>H=60mm</li><li>Compatibility kit for installation on</li></ul>                                           |             |   |
| •                                       | Fixed tray rack for 6 GN 1/1 and 400x600mm grids Kit to fix oven to the wall Tray support for 6 & 10 GN 1/1 oven base 4 adjustable feet with black cover for 6 & 10 GN ovens, 100-115mm Detergent tank holder for open base Bakery/pastry runners 400x600mm for 6 & 10 GN 1/1 oven base Wheels for stacked ovens Mesh grilling grid, GN 1/1 Probe holder for liquids                                                                                                                                                                                                                                                                                                                                                                                                       | PNC 922687<br>PNC 922690<br>PNC 922693<br>PNC 922699<br>PNC 922702<br>PNC 922704<br>PNC 922713<br>PNC 922714                                                                                                   |   | <ul><li>H=60mm</li><li>Compatibility kit for installation on</li></ul>                                           |             |   |
| •                                       | Fixed tray rack for 6 GN 1/1 and 400x600mm grids Kit to fix oven to the wall Tray support for 6 & 10 GN 1/1 oven base 4 adjustable feet with black cover for 6 & 10 GN ovens, 100-115mm Detergent tank holder for open base Bakery/pastry runners 400x600mm for 6 & 10 GN 1/1 oven base Wheels for stacked ovens Mesh grilling grid, GN 1/1 Probe holder for liquids Odour reduction hood with fan for 6 & 10 GN 1/1 electric ovens                                                                                                                                                                                                                                                                                                                                        | PNC 922687<br>PNC 922690<br>PNC 922693<br>PNC 922699<br>PNC 922702<br>PNC 922704<br>PNC 922713<br>PNC 922714<br>PNC 922718                                                                                     |   | <ul><li>H=60mm</li><li>Compatibility kit for installation on</li></ul>                                           |             |   |
| •                                       | Fixed tray rack for 6 GN 1/1 and 400x600mm grids Kit to fix oven to the wall Tray support for 6 & 10 GN 1/1 oven base 4 adjustable feet with black cover for 6 & 10 GN ovens, 100-115mm Detergent tank holder for open base Bakery/pastry runners 400x600mm for 6 & 10 GN 1/1 oven base Wheels for stacked ovens Mesh grilling grid, GN 1/1 Probe holder for liquids Odour reduction hood with fan for 6 & 10 GN 1/1 electric ovens Odour reduction hood with fan for 6+6 or 6+10 GN 1/1 electric ovens                                                                                                                                                                                                                                                                    | PNC 922687<br>PNC 922690<br>PNC 922693<br>PNC 922699<br>PNC 922702<br>PNC 922704<br>PNC 922713<br>PNC 922714                                                                                                   |   | <ul><li>H=60mm</li><li>Compatibility kit for installation on</li></ul>                                           |             |   |
| •                                       | Fixed tray rack for 6 GN 1/1 and 400x600mm grids Kit to fix oven to the wall Tray support for 6 & 10 GN 1/1 oven base 4 adjustable feet with black cover for 6 & 10 GN ovens, 100-115mm Detergent tank holder for open base Bakery/pastry runners 400x600mm for 6 & 10 GN 1/1 oven base Wheels for stacked ovens Mesh grilling grid, GN 1/1 Probe holder for liquids Odour reduction hood with fan for 6 & 10 GN 1/1 electric ovens Odour reduction hood with fan for 6+6 or 6+10 GN 1/1 electric ovens Condensation hood with fan for 6 & 10 GN 1/1 electric oven                                                                                                                                                                                                         | PNC 922687<br>PNC 922690<br>PNC 922693<br>PNC 922699<br>PNC 922702<br>PNC 922704<br>PNC 922713<br>PNC 922714<br>PNC 922718<br>PNC 922722<br>PNC 922722                                                         |   | <ul><li>H=60mm</li><li>Compatibility kit for installation on</li></ul>                                           |             |   |
| •                                       | Fixed tray rack for 6 GN 1/1 and 400x600mm grids Kit to fix oven to the wall Tray support for 6 & 10 GN 1/1 oven base 4 adjustable feet with black cover for 6 & 10 GN ovens, 100-115mm Detergent tank holder for open base Bakery/pastry runners 400x600mm for 6 & 10 GN 1/1 oven base Wheels for stacked ovens Mesh grilling grid, GN 1/1 Probe holder for liquids Odour reduction hood with fan for 6 & 10 GN 1/1 electric ovens Condensation hood with fan for 6 & 10 GN 1/1 electric oven Condensation hood with fan for stacking 6+6 or 6+10 GN 1/1 electric ovens                                                                                                                                                                                                   | PNC 922687<br>PNC 922690<br>PNC 922693<br>PNC 922699<br>PNC 922702<br>PNC 922713<br>PNC 922714<br>PNC 922718<br>PNC 922722<br>PNC 922722<br>PNC 922723                                                         |   | <ul><li>H=60mm</li><li>Compatibility kit for installation on</li></ul>                                           |             |   |
| • • • • • • • • • • • • • • • • • • • • | Fixed tray rack for 6 GN 1/1 and 400x600mm grids Kit to fix oven to the wall Tray support for 6 & 10 GN 1/1 oven base 4 adjustable feet with black cover for 6 & 10 GN ovens, 100-115mm Detergent tank holder for open base Bakery/pastry runners 400x600mm for 6 & 10 GN 1/1 oven base Wheels for stacked ovens Mesh grilling grid, GN 1/1 Probe holder for liquids Odour reduction hood with fan for 6 & 10 GN 1/1 electric ovens Condensation hood with fan for 6 & 10 GN 1/1 electric oven Condensation hood with fan for stacking 6+6 or 6+10 GN 1/1 electric ovens Exhaust hood with fan for 6 & 10 GN 1/1 ovens                                                                                                                                                     | PNC 922687<br>PNC 922690<br>PNC 922693<br>PNC 922699<br>PNC 922702<br>PNC 922704<br>PNC 922713<br>PNC 922714<br>PNC 922718<br>PNC 922722<br>PNC 922722<br>PNC 922723<br>PNC 922727                             |   | <ul><li>H=60mm</li><li>Compatibility kit for installation on</li></ul>                                           |             |   |
|                                         | Fixed tray rack for 6 GN 1/1 and 400x600mm grids Kit to fix oven to the wall Tray support for 6 & 10 GN 1/1 oven base 4 adjustable feet with black cover for 6 & 10 GN ovens, 100-115mm Detergent tank holder for open base Bakery/pastry runners 400x600mm for 6 & 10 GN 1/1 oven base Wheels for stacked ovens Mesh grilling grid, GN 1/1 Probe holder for liquids Odour reduction hood with fan for 6 & 10 GN 1/1 electric ovens Odour reduction hood with fan for 6+6 or 6+10 GN 1/1 electric ovens Condensation hood with fan for 6 & 10 GN 1/1 electric ovens Exhaust hood with fan for 6 & 10 GN 1/1 ovens Exhaust hood with fan for stacking 6+6 or 6+10 GN 1/1 ovens                                                                                              | PNC 922687<br>PNC 922690<br>PNC 922693<br>PNC 922699<br>PNC 922702<br>PNC 922704<br>PNC 922713<br>PNC 922714<br>PNC 922718<br>PNC 922722<br>PNC 922722<br>PNC 922723<br>PNC 922727                             |   | <ul><li>H=60mm</li><li>Compatibility kit for installation on</li></ul>                                           |             |   |
| • • • • • • • • • • • • • • • • • • • • | Fixed tray rack for 6 GN 1/1 and 400x600mm grids Kit to fix oven to the wall Tray support for 6 & 10 GN 1/1 oven base 4 adjustable feet with black cover for 6 & 10 GN ovens, 100-115mm Detergent tank holder for open base Bakery/pastry runners 400x600mm for 6 & 10 GN 1/1 oven base Wheels for stacked ovens Mesh grilling grid, GN 1/1 Probe holder for liquids Odour reduction hood with fan for 6 & 10 GN 1/1 electric ovens Odour reduction hood with fan for 6+6 or 6+10 GN 1/1 electric ovens Condensation hood with fan for 6 & 10 GN 1/1 electric oven  Condensation hood with fan for stacking 6+6 or 6+10 GN 1/1 ovens Exhaust hood with fan for stacking 6+6 or 6+10 GN 1/1 ovens Exhaust hood without fan for 6&10 1/1GN ovens                             | PNC 922687<br>PNC 922690<br>PNC 922693<br>PNC 922699<br>PNC 922702<br>PNC 922704<br>PNC 922713<br>PNC 922714<br>PNC 922718<br>PNC 922722<br>PNC 922722<br>PNC 922723<br>PNC 922727<br>PNC 922727<br>PNC 922732 |   | <ul><li>H=60mm</li><li>Compatibility kit for installation on</li></ul>                                           |             |   |
| • • • • • • • • • • • • • • • • • • • • | Fixed tray rack for 6 GN 1/1 and 400x600mm grids Kit to fix oven to the wall Tray support for 6 & 10 GN 1/1 oven base 4 adjustable feet with black cover for 6 & 10 GN ovens, 100-115mm Detergent tank holder for open base Bakery/pastry runners 400x600mm for 6 & 10 GN 1/1 oven base Wheels for stacked ovens Mesh grilling grid, GN 1/1 Probe holder for liquids Odour reduction hood with fan for 6 & 10 GN 1/1 electric ovens Odour reduction hood with fan for 6+6 or 6+10 GN 1/1 electric oven Condensation hood with fan for 6 & 10 GN 1/1 electric oven  Condensation hood with fan for 5 & 10 GN 1/1 electric ovens Exhaust hood with fan for 5 & 10 GN 1/1 ovens Exhaust hood with fan for stacking 6+6 or 6+10 GN 1/1 ovens Exhaust hood without fan for 6&10 | PNC 922687<br>PNC 922690<br>PNC 922693<br>PNC 922699<br>PNC 922702<br>PNC 922704<br>PNC 922713<br>PNC 922714<br>PNC 922718<br>PNC 922722<br>PNC 922722<br>PNC 922723<br>PNC 922727                             |   | <ul><li>H=60mm</li><li>Compatibility kit for installation on</li></ul>                                           |             |   |